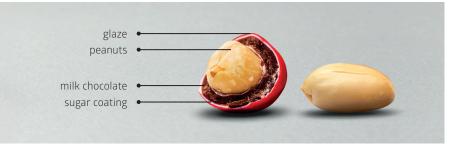

## **NUTS** AND DECORATIONS

PEANUTS COATED BY MILK CHOCOLATE
AND SUGAR SHELL IS NOT ONLY A PERFECT,
SWEET SNACK BUT ALSO A FANCY ADDITION
TO CONFECTIONERY. MASPEX ALSO OFFERS
A WIDE RANGE OF FOOD DECORATION
PRODUCTS - SUGAR, MULTICOLOUR
TOPPINGS OF VERMICELLI TYPE, COLOURED
SUGAR AND TOPPINGS OF DIFFERENT
TYPES AND COLOURS. THEY CAN BE USED
AS ICE CREAM OR DONUT TOPPINGS,
COATING FOR SOUR JELLIES AND LOLLIPOPS
OR DECORATIONS FOR BAKERY.

PEANUTS IN CHOCOLATE AND SUGAR COATING