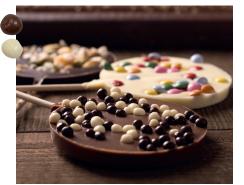

## • DRAGEES

VARIED COLOURS OF DRAGEES MANUFACTURED BY MASPEX WILL MAKE OUR CUSTOMERS' PRODUCTS LOOK MORE ATTRACTIVE AND THE HIGH QUALITY OF OUR DRAGEES WILL MAKE YOUR WHOLE COMPOSITION TASTE DELICIOUS. DRAGEES CAN BE SUCCESSFULLY ADDED TO DIFFERENT TYPES OF CHOCOLATE, ICE CREAM, YOGURT AND CAKES. OUR OFFER INCLUDES DRAGEES OF DIFFERENT SIZES: MICRO, MINI AND MEDIUM AS WELL AS LENS-SHAPED ONES. IT IS ALSO POSSIBLE TO ORDER IMPRINTED DRAGEES, DRAGEES WITH CORES OF VARIOUS TASTES AND DRAGEE CRUMBS.

#### **TYPES AND SIZES OF DRAGEES**