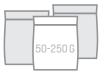

#### TYPES OF PACKAGING OF NUTS

SACHET FROM 50 TO 250 G Nuts are available in unit packages