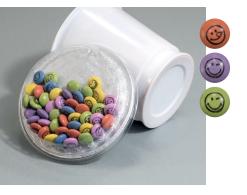

## **NUTS** AND DECORATIONS

PEANUTS COATED BY MILK CHOCOLATE
AND SUGAR SHELL IS NOT ONLY A PERFECT,
SWEET SNACK BUT ALSO A FANCY ADDITION
TO CONFECTIONERY. MASPEX ALSO OFFERS
A WIDE RANGE OF FOOD DECORATION
PRODUCTS - SUGAR, MULTICOLOUR
TOPPINGS OF VERMICELLI TYPE, COLOURED
SUGAR AND TOPPINGS OF DIFFERENT
TYPES AND COLOURS. THEY CAN BE USED
AS ICE CREAM OR DONUT TOPPINGS,
COATING FOR SOUR JELLIES AND LOLLIPOPS
OR DECORATIONS FOR BAKERY.

PEANUTS IN CHOCOLATE AND SUGAR COATING