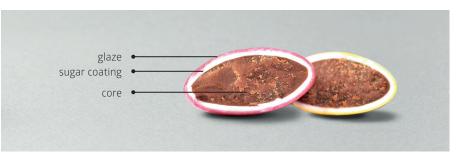

#### TYPES OF CORES

## • DRAGEES

VARIED COLOURS OF DRAGEES MANUFACTURED BY MASPEX WILL MAKE OUR CUSTOMERS' PRODUCTS LOOK MORE ATTRACTIVE AND THE HIGH QUALITY OF OUR DRAGEES WILL MAKE YOUR WHOLE COMPOSITION TASTE DELICIOUS. DRAGEES CAN BE SUCCESSFULLY ADDED TO DIFFERENT TYPES OF CHOCOLATE, ICE CREAM, YOGURT AND CAKES. OUR OFFER INCLUDES DRAGEES OF DIFFERENT SIZES: MICRO, MINI AND MEDIUM AS WELL AS LENS-SHAPED ONES. IT IS ALSO POSSIBLE TO ORDER IMPRINTED DRAGEES, DRAGEES WITH CORES OF VARIOUS TASTES AND DRAGEE CRUMBS.