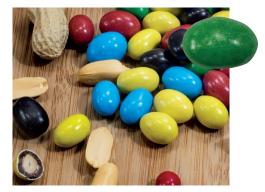

## **NUTS** AND DECORATIONS

PEANUTS COATED BY MILK CHOCOLATE
AND SUGAR SHELL IS NOT ONLY A PERFECT,
SWEET SNACK BUT ALSO A FANCY ADDITION
TO CONFECTIONERY. MASPEX ALSO OFFERS
A WIDE RANGE OF FOOD DECORATION
PRODUCTS - SUGAR, MULTICOLOUR
TOPPINGS OF VERMICELLI TYPE, COLOURED
SUGAR AND TOPPINGS OF DIFFERENT
TYPES AND COLOURS. THEY CAN BE USED
AS ICE CREAM OR DONUT TOPPINGS,
COATING FOR SOUR JELLIES AND LOLLIPOPS
OR DECORATIONS FOR BAKERY.

PEANUTS IN CHOCOLATE AND SUGAR COATING