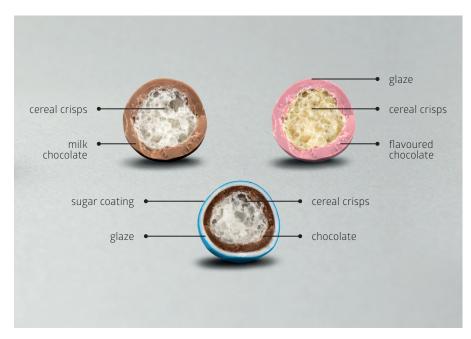

### COATED EXTRUDED PRODUCTS

SMALL CEREAL CRISPS IN DIFFERENT, FLAVOURS AND COLOURS CHOCOLATE COATING. THEY CAN BE ADDITIONALLY COATED WITH SUGAR IN A NUMBER OF COLOURS.THROUGH THE USE OF STATE-OF-THE-ART MACHINERY IN OUR PLANTS, WE ARE ABLE TO OFFER OUR CUSTOMERS PRODUCTS IN A WIDE RANGE OF FLAVOURS, SHAPES AND EVEN WITH SOUR, SPARKLING FIZZ EFFECT. FOOD MANUFACTURERS ARE HAPPY TO USE THEM AS DECORATIONS AND FLAVOUR ENHANCERS. EXTRUDED FOOD PRODUCTS ARE SUITABLE FOR YOGURT TOPPERS, ICE CREAM, DONUTS AND BAKERY DRESSING.

#### COATED EXTRUSION PROFILE