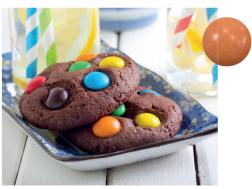

## • DRAGEES

VARIED COLOURS OF DRAGEES MANUFACTURED BY MASPEX WILL MAKE OUR CUSTOMERS' PRODUCTS LOOK MORE ATTRACTIVE AND THE HIGH QUALITY OF OUR DRAGEES WILL MAKE YOUR WHOLE COMPOSITION TASTE DELICIOUS. DRAGEES CAN BE SUCCESSFULLY ADDED TO DIFFERENT TYPES OF CHOCOLATE, ICE CREAM, YOGURT AND CAKES. OUR OFFER INCLUDES DRAGEES OF DIFFERENT SIZES: MICRO, MINI AND MEDIUM AS WELL AS LENS-SHAPED ONES. IT IS ALSO POSSIBLE TO ORDER IMPRINTED DRAGEES, DRAGEES WITH CORES OF VARIOUS TASTES AND DRAGEE CRUMBS.

#### **TYPES OF APPLICATIONS**

**REGULAR DRAGEES** 

(I) THERMOSTABLE DRAGEES

() ICE CREAM DRAGEES

DRAGEE CRUMBS

LENS-SHAPED DRAGEES

IMPRINTED DRAGEES