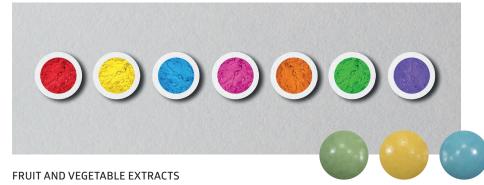

## • DRAGEES

VARIED COLOURS OF DRAGEES MANUFACTURED BY MASPEX WILL MAKE OUR CUSTOMERS' PRODUCTS LOOK MORE ATTRACTIVE AND THE HIGH QUALITY OF OUR DRAGEES WILL MAKE YOUR WHOLE COMPOSITION TASTE DELICIOUS. DRAGEES CAN BE SUCCESSFULLY ADDED TO DIFFERENT TYPES OF CHOCOLATE, ICE CREAM, YOGURT AND CAKES. OUR OFFER INCLUDES DRAGEES OF DIFFERENT SIZES: MICRO, MINI AND MEDIUM AS WELL AS LENS-SHAPED ONES. IT IS ALSO POSSIBLE TO ORDER IMPRINTED DRAGEES, DRAGEES WITH CORES OF VARIOUS TASTES AND DRAGEE CRUMBS.