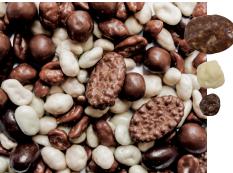

## • DRAGEES

VARIED COLOURS OF DRAGEES MANUFACTURED BY MASPEX WILL MAKE OUR CUSTOMERS' PRODUCTS LOOK MORE ATTRACTIVE AND THE HIGH QUALITY OF OUR DRAGEES WILL MAKE YOUR WHOLE COMPOSITION TASTE DELICIOUS. DRAGEES CAN BE SUCCESSFULLY ADDED TO DIFFERENT TYPES OF CHOCOLATE, ICE CREAM, YOGURT AND CAKES. OUR OFFER INCLUDES DRAGEES OF DIFFERENT SIZES: MICRO, MINI AND MEDIUM AS WELL AS LENS-SHAPED ONES. IT IS ALSO POSSIBLE TO ORDER IMPRINTED DRAGEES, DRAGEES WITH CORES OF VARIOUS TASTES AND DRAGEE CRUMBS.

#### **TYPES AND SIZES OF DRAGEES**