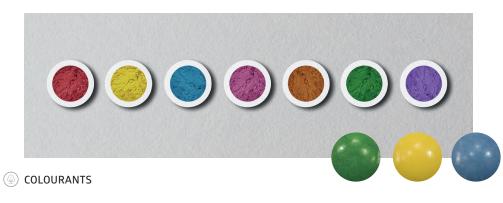

## • DRAGEES

VARIED COLOURS OF DRAGEES MANUFACTURED BY MASPEX WILL MAKE OUR CUSTOMERS' PRODUCTS LOOK MORE ATTRACTIVE AND THE HIGH QUALITY OF OUR DRAGEES WILL MAKE YOUR WHOLE COMPOSITION TASTE DELICIOUS. DRAGEES CAN BE SUCCESSFULLY ADDED TO DIFFERENT TYPES OF CHOCOLATE, ICE CREAM, YOGURT AND CAKES. OUR OFFER INCLUDES DRAGEES OF DIFFERENT SIZES: MICRO, MINI AND MEDIUM AS WELL AS LENS-SHAPED ONES. IT IS ALSO POSSIBLE TO ORDER IMPRINTED DRAGEES, DRAGEES WITH CORES OF VARIOUS TASTES AND DRAGEE CRUMBS.