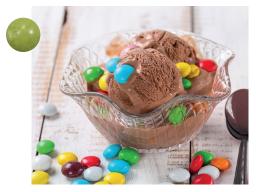

## • DRAGEES

VARIED COLOURS OF DRAGEES MANUFACTURED BY MASPEX WILL MAKE OUR CUSTOMERS' PRODUCTS LOOK MORE ATTRACTIVE AND THE HIGH QUALITY OF OUR DRAGEES WILL MAKE YOUR WHOLE COMPOSITION TASTE DELICIOUS. DRAGEES CAN BE SUCCESSFULLY ADDED TO DIFFERENT TYPES OF CHOCOLATE, ICE CREAM, YOGURT AND CAKES. OUR OFFER INCLUDES DRAGEES OF DIFFERENT SIZES: MICRO, MINI AND MEDIUM AS WELL AS LENS-SHAPED ONES. IT IS ALSO POSSIBLE TO ORDER IMPRINTED DRAGEES, DRAGEES WITH CORES OF VARIOUS TASTES AND DRAGEE CRUMBS.

#### **TYPES OF APPLICATIONS**

**REGULAR DRAGEES** 

(I) THERMOSTABLE DRAGEES

() ICE CREAM DRAGEES

DRAGEE CRUMBS

LENS-SHAPED DRAGEES

IMPRINTED DRAGEES