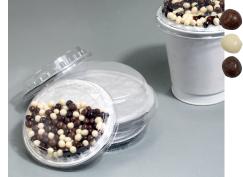

#### TYPES OF PACKING

BIG BAG 650 KG

650 KG

SACHET FROM 8 TO 500 G

At our customers' request we can also package our dragees in unit packages

**NUTS PROFILE** 