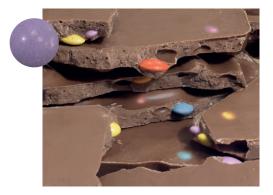

## • DRAGEES

VARIED COLOURS OF DRAGEES MANUFACTURED BY MASPEX WILL MAKE OUR CUSTOMERS' PRODUCTS LOOK MORE ATTRACTIVE AND THE HIGH QUALITY OF OUR DRAGEES WILL MAKE YOUR WHOLE COMPOSITION TASTE DELICIOUS. DRAGEES CAN BE SUCCESSFULLY ADDED TO DIFFERENT TYPES OF CHOCOLATE, ICE CREAM, YOGURT AND CAKES. OUR OFFER INCLUDES DRAGEES OF DIFFERENT SIZES: MICRO, MINI AND MEDIUM AS WELL AS LENS-SHAPED ONES. IT IS ALSO POSSIBLE TO ORDER IMPRINTED DRAGEES, DRAGEES WITH CORES OF VARIOUS TASTES AND DRAGEE CRUMBS.

#### **TYPES OF APPLICATIONS**

**REGULAR DRAGEES** 

(I) THERMOSTABLE DRAGEES

() ICE CREAM DRAGEES

DRAGEE CRUMBS

LENS-SHAPED DRAGEES

IMPRINTED DRAGEES