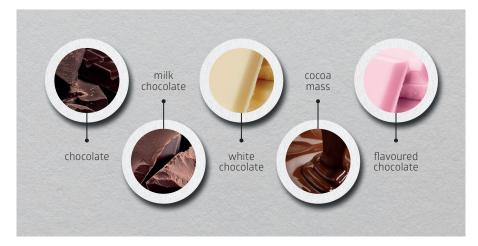

## • DRAGEES

VARIED COLOURS OF DRAGEES MANUFACTURED BY MASPEX WILL MAKE OUR CUSTOMERS' PRODUCTS LOOK MORE ATTRACTIVE AND THE HIGH QUALITY OF OUR DRAGEES WILL MAKE YOUR WHOLE COMPOSITION TASTE DELICIOUS. DRAGEES CAN BE SUCCESSFULLY ADDED TO DIFFERENT TYPES OF CHOCOLATE, ICE CREAM, YOGURT AND CAKES. OUR OFFER INCLUDES DRAGEES OF DIFFERENT SIZES: MICRO, MINI AND MEDIUM AS WELL AS LENS-SHAPED ONES. IT IS ALSO POSSIBLE TO ORDER IMPRINTED DRAGEES, DRAGEES WITH CORES OF VARIOUS TASTES AND DRAGEE CRUMBS.