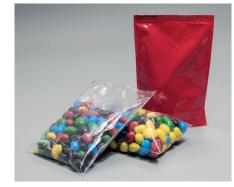

#### TYPES OF PACKING

BIG BAG 650 KG

650 KG

SACHET FROM 8 TO 500 G

At our customers' request we can also package our dragees in unit packages

**NUTS PROFILE** 