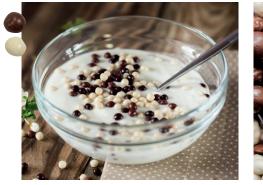

## • DRAGEES

VARIED COLOURS OF DRAGEES MANUFACTURED BY MASPEX WILL MAKE OUR CUSTOMERS' PRODUCTS LOOK MORE ATTRACTIVE AND THE HIGH QUALITY OF OUR DRAGEES WILL MAKE YOUR WHOLE COMPOSITION TASTE DELICIOUS. DRAGEES CAN BE SUCCESSFULLY ADDED TO DIFFERENT TYPES OF CHOCOLATE, ICE CREAM, YOGURT AND CAKES. OUR OFFER INCLUDES DRAGEES OF DIFFERENT SIZES: MICRO, MINI AND MEDIUM AS WELL AS LENS-SHAPED ONES. IT IS ALSO POSSIBLE TO ORDER IMPRINTED DRAGEES, DRAGEES WITH CORES OF VARIOUS TASTES AND DRAGEE CRUMBS.

#### **TYPES OF APPLICATIONS**

**REGULAR DRAGEES** 

(I) THERMOSTABLE DRAGEES

() ICE CREAM DRAGEES

DRAGEE CRUMBS

LENS-SHAPED DRAGEES

IMPRINTED DRAGEES