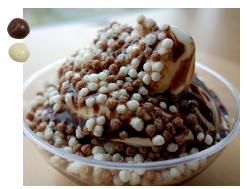

## • DRAGEES

VARIED COLOURS OF DRAGEES MANUFACTURED BY MASPEX WILL MAKE OUR CUSTOMERS' PRODUCTS LOOK MORE ATTRACTIVE AND THE HIGH QUALITY OF OUR DRAGEES WILL MAKE YOUR WHOLE COMPOSITION TASTE DELICIOUS. DRAGEES CAN BE SUCCESSFULLY ADDED TO DIFFERENT TYPES OF CHOCOLATE, ICE CREAM, YOGURT AND CAKES. OUR OFFER INCLUDES DRAGEES OF DIFFERENT SIZES: MICRO, MINI AND MEDIUM AS WELL AS LENS-SHAPED ONES. IT IS ALSO POSSIBLE TO ORDER IMPRINTED DRAGEES, DRAGEES WITH CORES OF VARIOUS TASTES AND DRAGEE CRUMBS.

#### **TYPES OF APPLICATIONS**

**REGULAR DRAGEES** 

(I) THERMOSTABLE DRAGEES

() ICE CREAM DRAGEES

DRAGEE CRUMBS

LENS-SHAPED DRAGEES

IMPRINTED DRAGEES